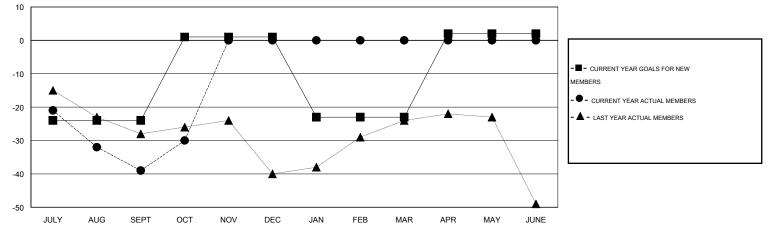

## GMT: Gary Wong

| GMT: Gary W                 | /ong             | LOCATION WASHINGTON |                  |                  |                             |                    |                                     |                    | GMT CA 1         |
|-----------------------------|------------------|---------------------|------------------|------------------|-----------------------------|--------------------|-------------------------------------|--------------------|------------------|
|                             |                  | Clubs               |                  |                  | Members                     |                    |                                     |                    |                  |
|                             | RESU             | TS FOR 2015-2016    | i                |                  | RESULTS FOR 2015-2016       |                    |                                     |                    |                  |
| QUARTER                     | NEW CLUB<br>GOAL | NEW CLUBS           | DROPPED<br>CLUBS | NET<br>GAIN/LOSS | QUARTER                     | NEW MEMBER<br>GOAL | CHARTER AND<br>NEW MEMBERS<br>ADDED | DROPPED<br>MEMBERS | NET<br>GAIN/LOSS |
| JULY/AUG/SEPT               | 0                | 0                   | 0                | 0                | JULY/AUG/SEPT               | -24                | 19                                  | 58                 | -39              |
| OCT/NOV/DEC                 | 0                | 0                   | 0                | 0                | OCT/NOV/DEC                 | 25                 | 17                                  | 8                  | 9                |
| JAN/FEB/MAR<br>APR/MAY/JUNE | 0<br>0           | 0<br>0              | 0<br>0           | 0<br>0           | JAN/FEB/MAR<br>APR/MAY/JUNE | -24<br>25          | 0<br>0                              | 0<br>0             | 0<br>0           |